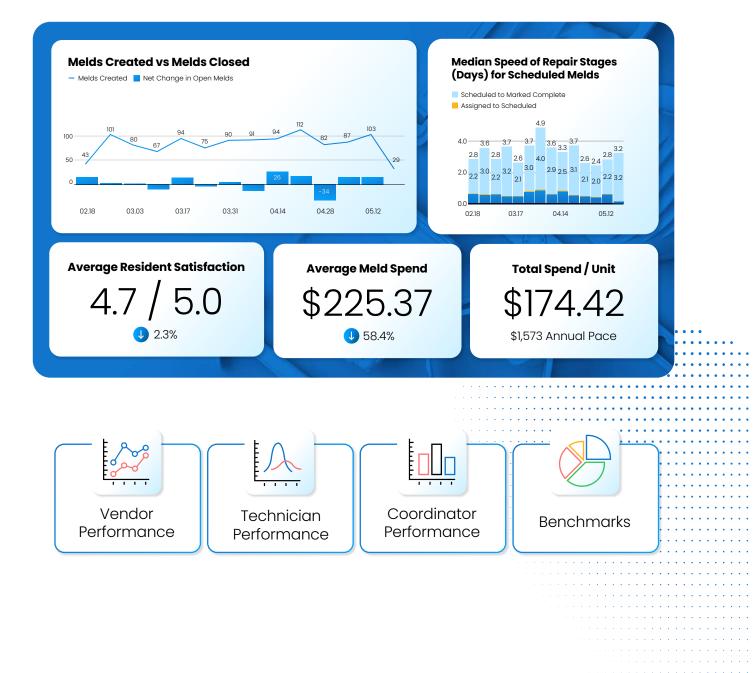

## $\sim$

# Tailored Maintenance Data Extraction with Insights Pro



Insights Pro Overview



### 🔛 Vendor Performance



#### **Dispatch quality vendors**

Insights Pro will ensure your Melds are backed by a high-quality, efficient, and competitive vendor network.

#### **Key Insights:**

- Vendor health score (breakdown)
- Scheduling lead time vs vendor volume
- Maintenance spend

- Specific Work Categories
- Specific Vendors





### 📐 Technician Performance

#### Maximize productivity and quit losing money in key areas

Insights Pro will allow you to see which members of your staff are performing at a high level, and where opportunities exist.

#### **Key Insights:**

- Scheduling Efficiency
- Granular View on Performance
- Pricing Competitiveness

- Specific Work Categories
- Specific Internal Users



Insights Pro Overview





### Eliminate guess-w