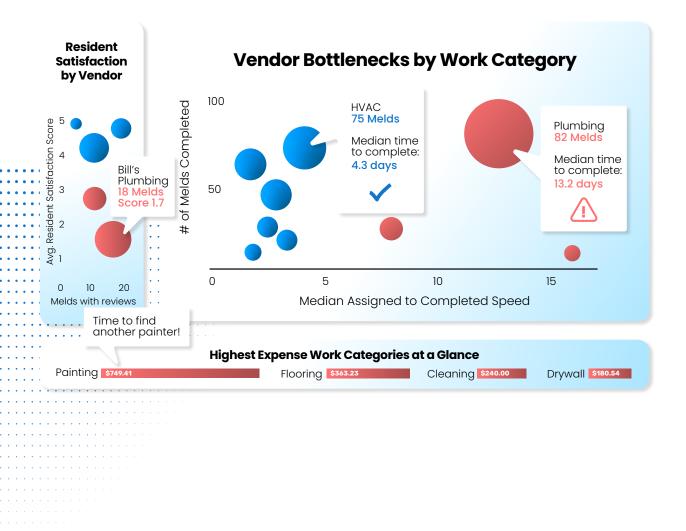

### 🔛 Vendor Performance

#### **Dispatch quality vendors**

Insights Pro will ensure your Melds are backed by a high-quality, efficient, and competitive vendor network.

#### **Key Insights:**

- Vendor health score (breakdown)
- Scheduling lead time vs vendor volume
- Maintenance spend

- Specific Work Categories
- Specific Vendors