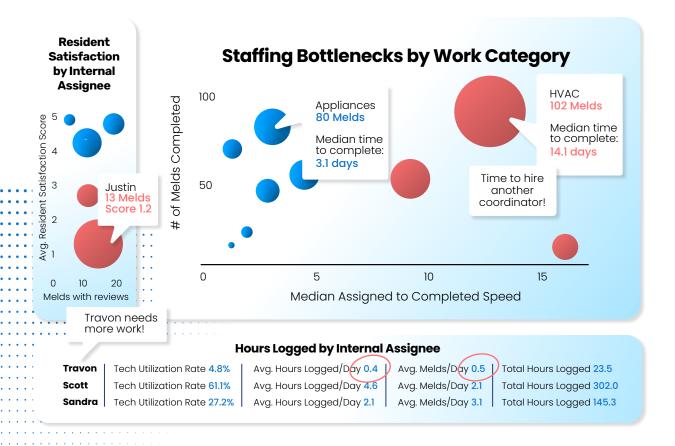

### 🔟 Coordinator Performance

#### Maximize productivity and quit losing money in key areas

Insights Pro will allow you to see which members of your staff are performing at a high level, and where opportunities exist.

- Coordinator Efficiency
- Granular View on Performance
- Maintenance spend

- Specific Work Categories
- Specific Internal Users