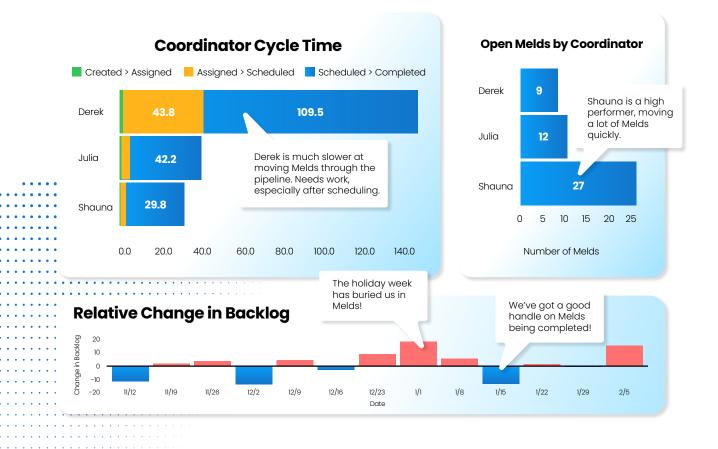

### 🔟 Coordinator Performance

#### Maximize productivity and quit losing money in key areas

Insights Pro will allow you to see which members of your staff are performing at a high level, and where opportunities exist.

- Coordinator Efficiency
- Granular View on Performance
- Maintenance spend

- Specific Work Categories
- Specific Internal Users